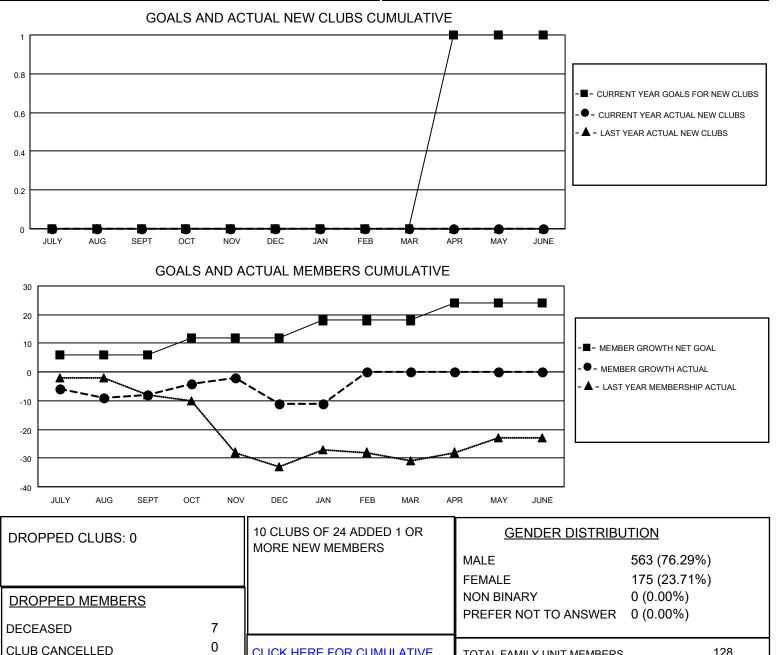

## LOCATION NEBRASKA

District 38 O

Results as of: 1/31/2023

| Clubs                 |               |           |               | Members               |                        |                         |                                                    |
|-----------------------|---------------|-----------|---------------|-----------------------|------------------------|-------------------------|----------------------------------------------------|
| RESULTS FOR 2022-2023 |               |           |               | RESULTS FOR 2022-2023 |                        |                         |                                                    |
| QUARTER               | NEW CLUB GOAL | NEW CLUBS | DROPPED CLUBS | QUARTER               | BER GROWTH NET<br>GOAL | MEMBER GROWTH<br>ACTUAL | DROPPED<br>MEMBERS ACTUAL<br>(including transfers) |
| JULY/AUG/SEPT         | 0             | 0         | 0             | JULY/AUG/SEPT         | 6                      | 8                       | 15                                                 |
| OCT/NOV/DEC           | 0             | 0         | 0             | OCT/NOV/DEC           | 6                      | 13                      | 16                                                 |
| JAN/FEB/MAR           | 0             | 0         | 0             | JAN/FEB/MAR           | 6                      | 5                       | 5                                                  |
| APR/MAY/JUNE          | 1             | 0         | 0             | APR/MAY/JUNE          | 6                      | 0                       | 0                                                  |